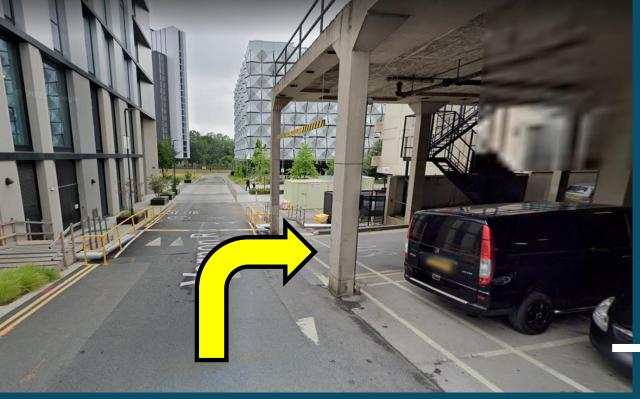

# Path Leading from School of Music towards HELIX

If driving from the main entrance take a right here and follow the road under the tunnel and HELIX will be on your left hand side

Looking East towards Nexus from road outside Helix. Use this road for parking outside Helix