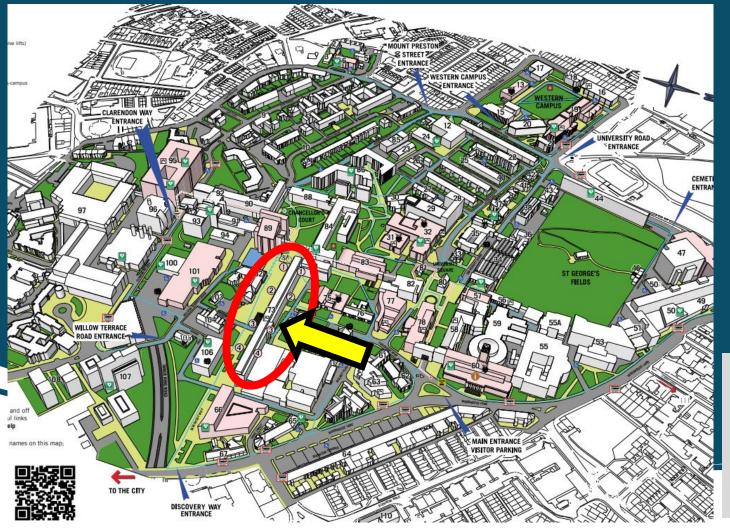

# From Main University Entrance

## Continued from Main Entrance...

Bare slight right and follow the hill straight down and pass the School of Music which will be on your right.

## School of Music