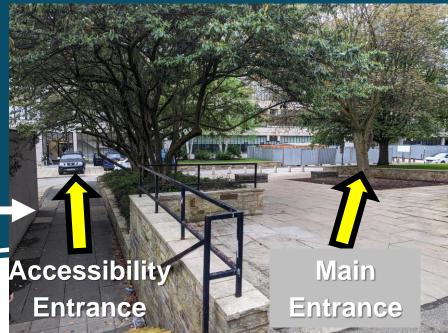

### Finding HELIX

What3Words: arrow.vibes.lush

HELIX can be found on level 7 of the E C Stoner Building opposite the rear of the Clothworkers Centenary Concert Hall