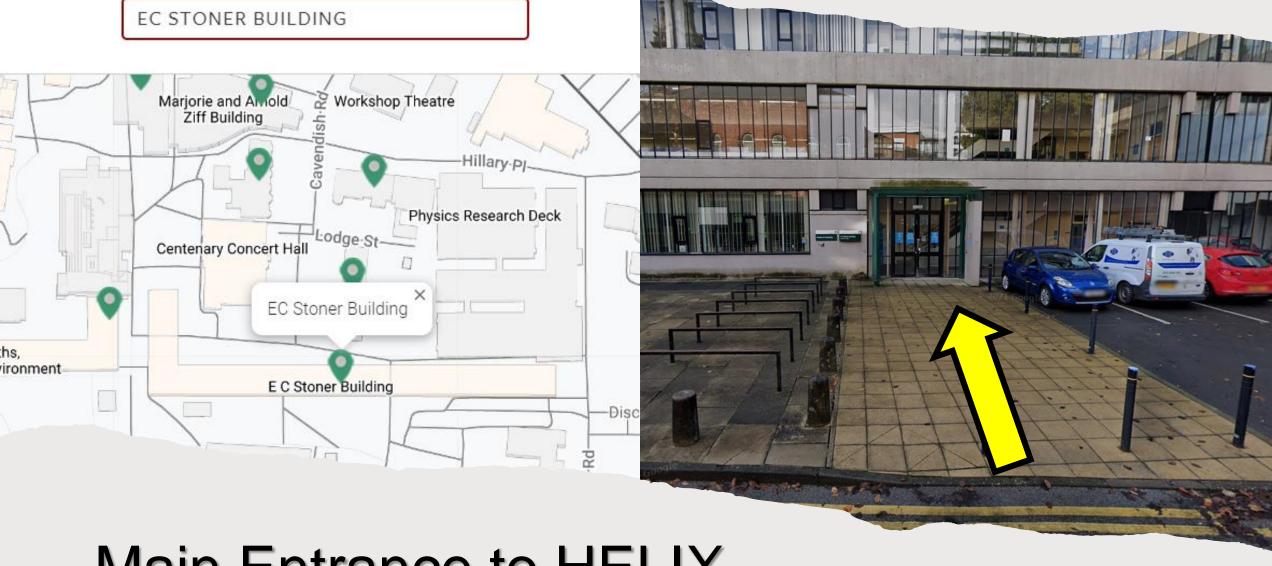

### Finding HELIX

What3Words: arrow.vibes.lush

HELIX can be found on level 7 of the E C Stoner Building opposite the rear of the Clothworkers Centenary Concert Hall

### Main Entrance to HELIX

From the main entrance to the University take a left at the entrance gate and follow the hill down with the Ziff building on your right. By car take a left and follow the road right round.