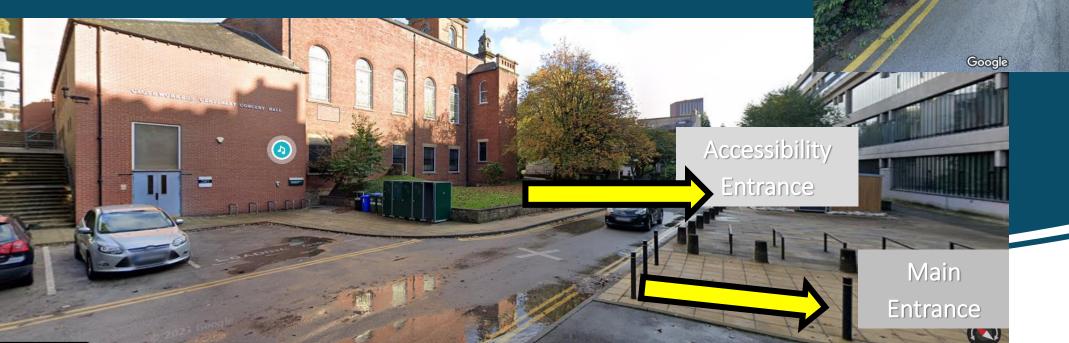

e Clothworkers Centenary Concert Hall



### Main Entrance to HELIX





From the main entrance to the University take a left at the entrance gate and follow the hill down with the Ziff building on your right. By car take a left and follow the road right round.

# From Main University Entrance





## Continued from Main Entrance...

Bare slight right and follow the hill straight down and pass the School of Music which will be on your right.

## School of Music





# Path Leading from School of Music towards HELIX



If driving from the main entrance take a right here and follow the road under the tunnel and HELIX will be on your left hand side



Looking East towards Nexus from road outside Helix. Use this road for parking outside Helix

## **Back of Centenary Concert Hall** from Helix