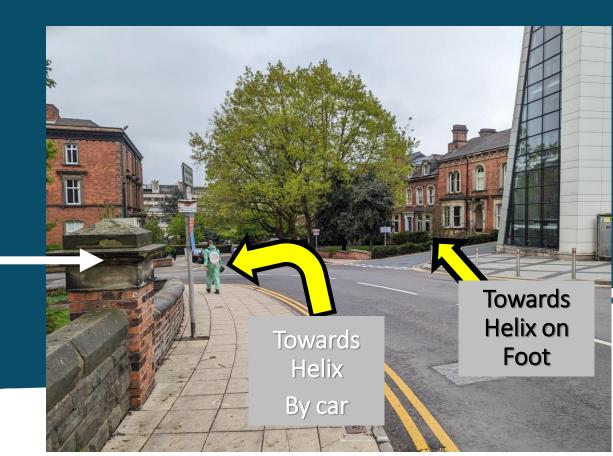

# Path Leading from School of Music towards HELIX

If driving from the main entrance take a right here and follow the road under the tunnel and HELIX will be on your left hand side

Looking East towards Nexus from road outside Helix. Use this road for parking outside Helix