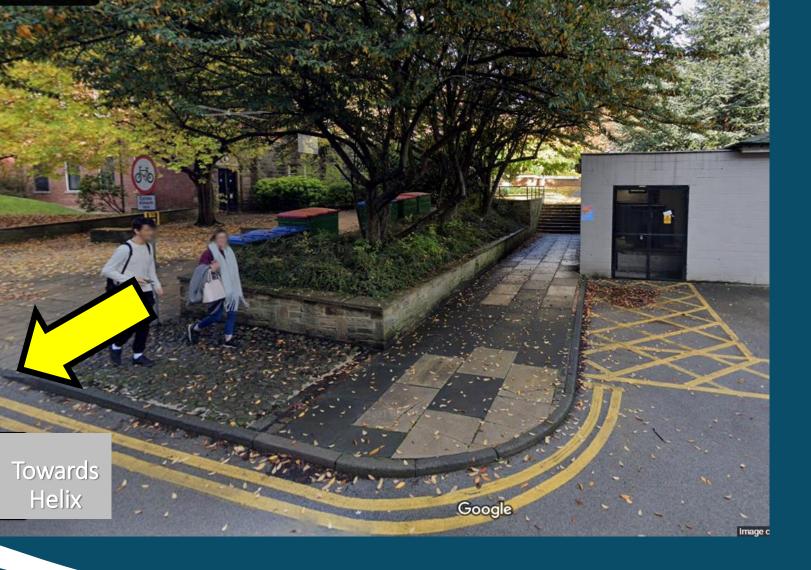

# Path Leading from School of Music towards HELIX

If driving from the main entrance take a right here and follow the road under the tunnel and HELIX will be on your left hand side

Looking East towards Nexus from road outside Helix. Use this road for parking outside Helix