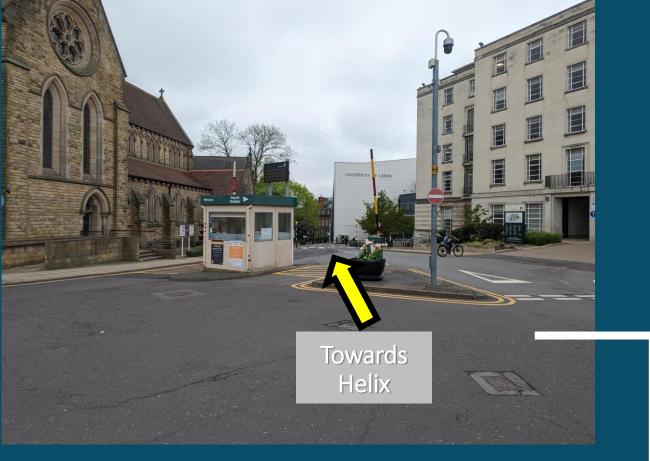

### Main Entrance to HELIX

From the main entrance to the University take a left at the entrance gate and follow the hill down with the Ziff building on your right. By car take a left and follow the road right round.

## Continued from Main Entrance...

Bare slight right and follow the hill straight down and pass the School of Music which will be on your right.