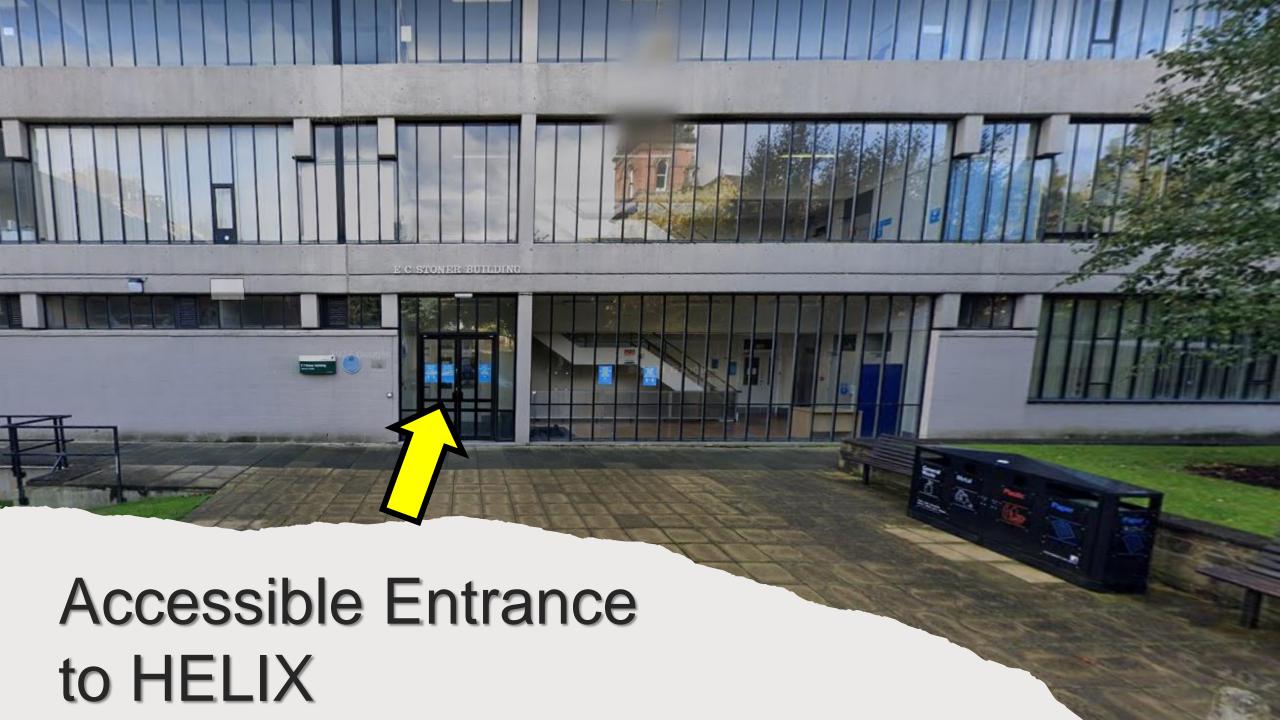

### Finding HELIX

What3Words: arrow.vibes.lush

HELIX can be found on level 7 of the E C Stoner Building opposite the rear of the Clothworkers Centenary Concert Hall

### Main Entrance to HELIX

From the main entrance to the University take a left at the entrance gate and follow the hill down with the Ziff building on your right. By car take a left and follow the road right round.