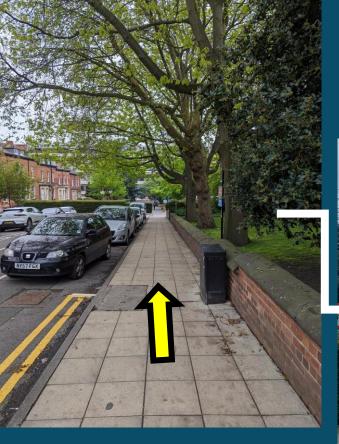

# Path Leading from School of Music towards HELIX

If driving from the main entrance take a right here and follow the road under the tunnel and HELIX will be on your left hand side

Looking East towards Nexus from road outside Helix. Use this road for parking outside Helix