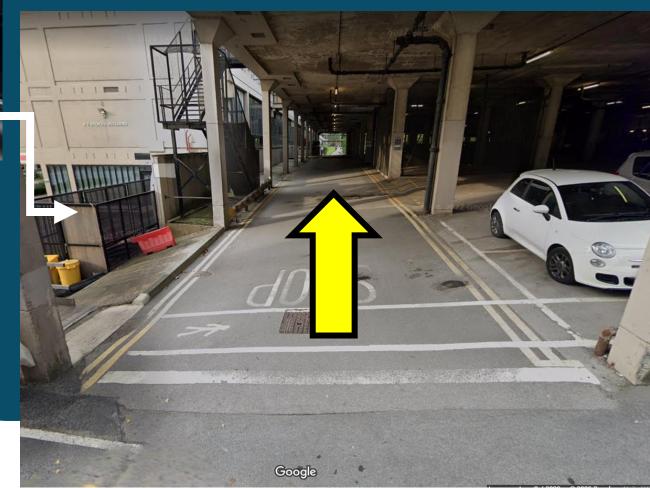

# Path Leading from School of Music towards HELIX

If driving from the main entrance take a right here and follow the road under the tunnel and HELIX will be on your left hand side

Looking East towards Nexus from road outside Helix. Use this road for parking outside Helix