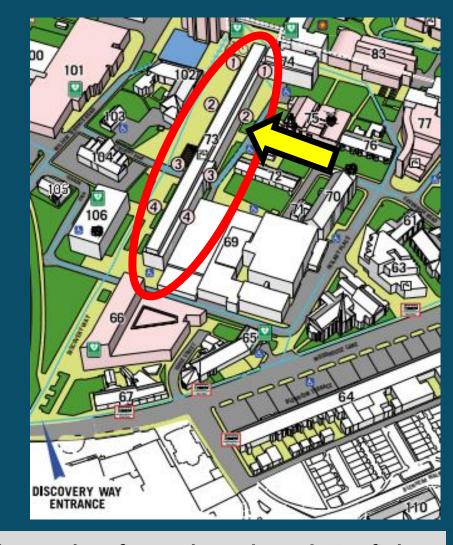

# Path Leading from School of Music towards HELIX

If driving from the main entrance take a right here and follow the road under the tunnel and HELIX will be on your left hand side

Looking East towards Nexus from road outside Helix. Use this road for parking outside Helix